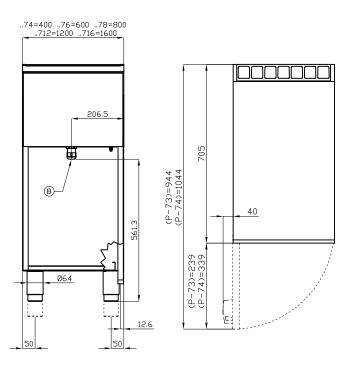

## 70 ELECTRIC GRIILL

| Α | Data plate | В | Electrical connection |  |
|---|------------|---|-----------------------|--|
|   |            |   |                       |  |

MODEL: CWK-74ET

DIMENSIONS: cm. 40x 70,5x 90h

ELECTRIC POWER: 4,08 KW

VOLTAGE: 400V~3N

FREQUENCY: 50/60 Hz

kg: 60 m³: 0.368 mm: 430x770x1110