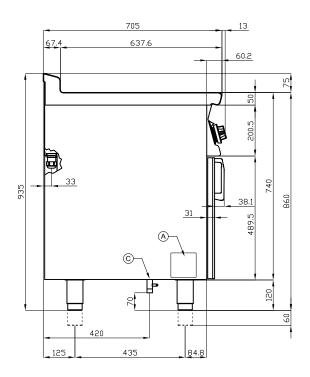

## 70 ELECTRIC GRIILL

| Α | Data plate | В | Electrical connection |  |
|---|------------|---|-----------------------|--|
|   |            |   |                       |  |

MODEL: CWK-74ET

DIMENSIONS: cm. 40x 70,5x 90h

ELECTRIC POWER: 4,08 KW

VOLTAGE: 400V~3N

FREQUENCY: 50/60 Hz

kg: 60 m³: 0.368 mm: 430x770x1110