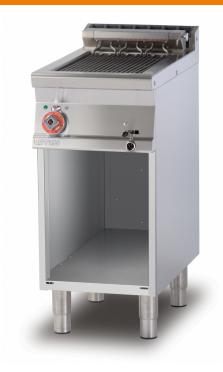

## CWK-74ET

**ELECTRIC GRIILL** 

CONTACT Grill threephase on open cabinet rotable stainless steel grill cm. 27x43 (included 1 Head end filler strip mod.TPA-7)

Construction - Fabricated using CrNi 18/10 AISI 304 grade Stainless Steel Scotch-Brite Satin polish Finish, incorporating 2 mm thick worktop, rounded edges, chromed details and rear splash back. Knobs with waterproof grades IPX5. Model - Professional Electric Grill, on open cabinet. Fitted with water compartment and special reflective system to optimise heat, Removable liquid containers. Contact model for direct cooking above the rotable heating element in stainless steel. Maintenance - All serviceable parts are accessible by the easy removal of front control panel. Fittings - Appliance is supplied with adjustable feet. Doors not included.